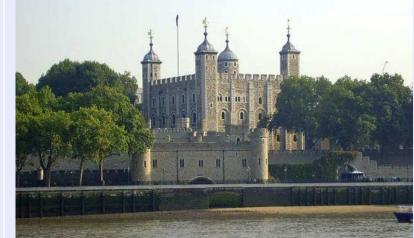

#### Arrival at London Airport.

Your guide and driver will wait for you after immigration controls. Transfert to your hotel. Early check in.

Post of morning at loisure

Rest of morning at leisure.

At 2,00pm your guide will meet you for guided panoramic tour of the city. Highlights include the Tower of London, Trafalgar square, Piccadilly circus, Westminster Abbey, St Paul's Cathedral, London bridge, Hyde park and many more .. In the evening, enjoy a welcome drink with your group before dinner at hotel.

#### English breakfast at hotel.

This morning you will walk around Buckingham palace, the Official residence of The Queen. During this walk you will : meet the Squirrels and may be the pelicans in St James park, see Clarence house, the residence of Prince Charles and his wife Camilla, St James Palace, the official residence of the court. At Horse Guards parade, you will see part of the changing of the Queen's Life Guard. Your guide will do its best to show you the guards marching to the palace. Lunch in a pub, to enjoy a fish and chips. The must of the pub food. This afternoon we head to the Tower of London to explore the fascinating history of the 950 year old fortress. You will discover the Crown Jewels, which include some of the most extraordinary diamonds in the world. Take photo of the Yeoman Wardens Look at the famous ravens, who, if according to legend, ever leave the tower both the Tower and England will fall. Dinner at hôtel