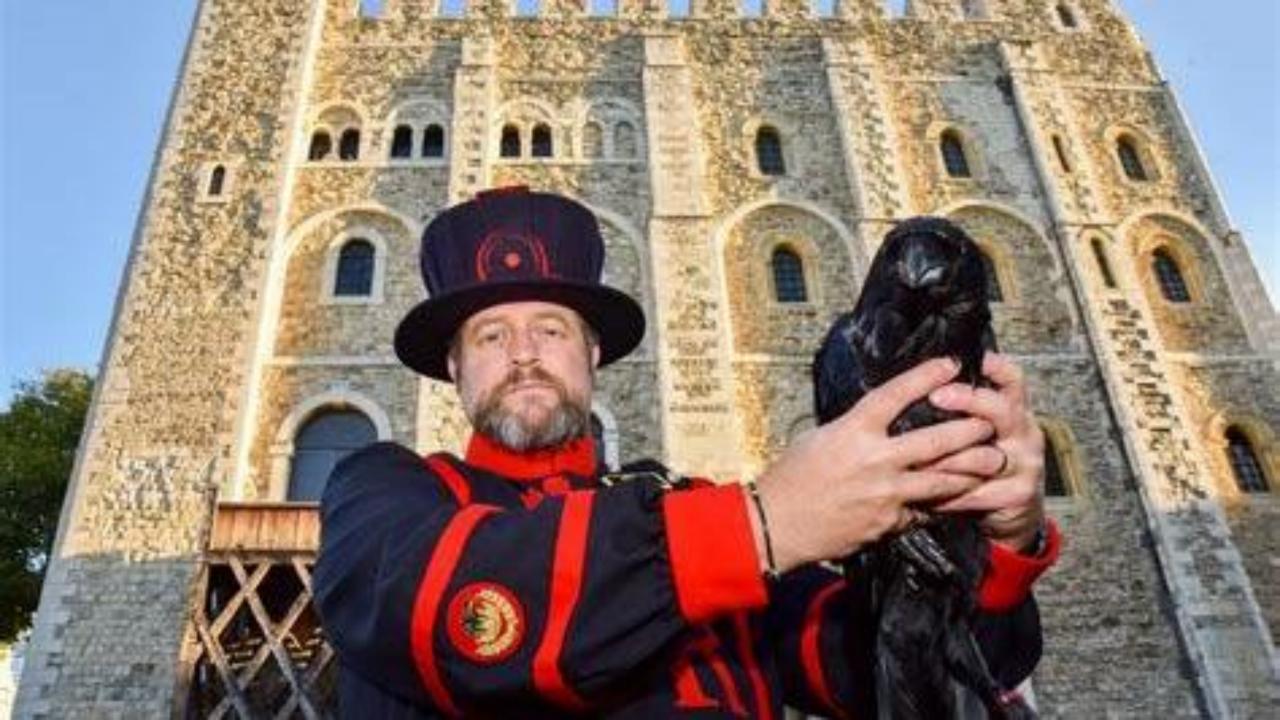

#### English breakfast at hotel.

This morning you will walk around Buckingham palace, the Official residence of The Queen. During this walk you will : meet the Squirrels and may be the pelicans in St James park, see Clarence house, the residence of Prince Charles and his wife Camilla, St James Palace, the official residence of the court. At Horse Guards parade, you will see part of the changing of the Queen's Life Guard. Your guide will do its best to show you the guards marching to the palace. Lunch in a pub, to enjoy a fish and chips. The must of the pub food. This afternoon we head to the Tower of London to explore the fascinating history of the 950 year old fortress. You will discover the Crown Jewels, which include some of the most extraordinary diamonds in the world. Take photo of the Yeoman Wardens Look at the famous ravens, who, if according to legend, ever leave the tower both the Tower and England will fall. Dinner at hôtel