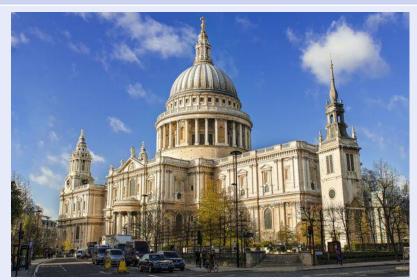

#### Arrival at London Airport.

Your guide and driver will wait for you after immigration controls. Transfert to your hotel. Early check in.

Post of morning at loisure

Rest of morning at leisure.

At 2,00pm your guide will meet you for guided panoramic tour of the city. Highlights include the Tower of London, Trafalgar square, Piccadilly circus, Westminster Abbey, St Paul's Cathedral, London bridge, Hyde park and many more .. In the evening, enjoy a welcome drink with your group before dinner at hotel.

#### English breakfast at hotel.

This morning you will walk around Buckingham palace, the Official residence of The Queen. During this walk you will : meet the Squirrels and may be the pelicans in St James park, see Clarence house, the residence of Prince Charles and his wife Camilla, St James Palace, the official residence of the court. At Horse Guards parade, you will see part of the changing of the Queen's Life Guard. Your guide will do its best to show you the guards marching to the palace. Lunch in a pub, to enjoy a fish and chips. The must of the pub food. This afternoon we head to the Tower of London to explore the fascinating history of the 950 year old fortress. You will discover the Crown Jewels, which include some of the most extraordinary diamonds in the world. Take photo of the Yeoman Wardens Look at the famous ravens, who, if according to legend, ever leave the tower both the Tower and England will fall. Dinner at hôtel