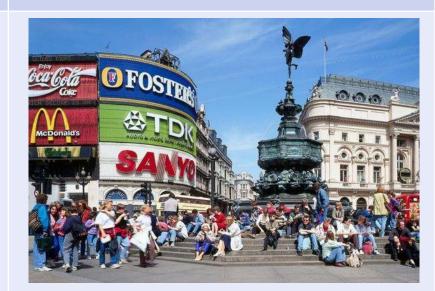

#### Arrival at London Airport.

Your guide and driver will wait for you after immigration controls. Transfert to your hotel. Early check in.

Post of morning at loisure

Rest of morning at leisure.

At 2,00pm your guide will meet you for guided panoramic tour of the city. Highlights include the Tower of London, Trafalgar square, Piccadilly circus, Westminster Abbey, St Paul's Cathedral, London bridge, Hyde park and many more .. In the evening, enjoy a welcome drink with your group before dinner at hotel.